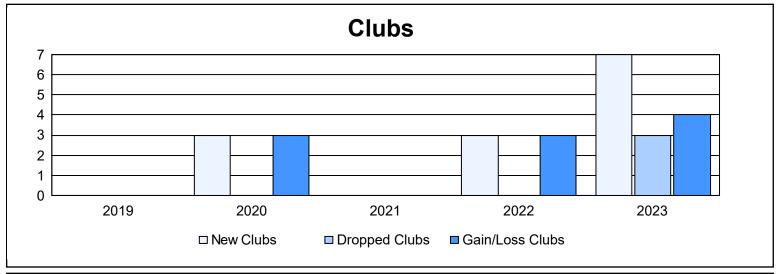

District 300D 2 As of June 2023 Cumulative

| Year      | New<br>Clubs | Dropped<br>Clubs | Gain/<br>Loss<br>Clubs | New<br>Members | Charter<br>Members | Reinstate<br>Members | Transfer<br>Members | Total<br>Member<br>Added | Total<br>Members<br>Dropped | Gain/<br>Loss<br>Members |
|-----------|--------------|------------------|------------------------|----------------|--------------------|----------------------|---------------------|--------------------------|-----------------------------|--------------------------|
| 2018-2019 | 0            | 0                | 0                      | 228            | 3                  | 5                    | 2                   | 238                      | 459                         | -221                     |
| 2019-2020 | 3            | 0                | 3                      | 235            | 99                 | 28                   | 12                  | 374                      | 123                         | 251                      |
| 2020-2021 | 0            | 0                | 0                      | 182            | 27                 | 19                   | 5                   | 233                      | 623                         | -390                     |
| 2021-2022 | 3            | 0                | 3                      | 525            | 99                 | 106                  | 4                   | 734                      | 316                         | 418                      |
| 2022-2023 | 7            | 3                | 4                      | 81             | 196                | 84                   | 30                  | 391                      | 852                         | -461                     |
| Average   | 3            | 1                | 2                      | 250            | 85                 | 48                   | 11                  | 394                      | 475                         | -81                      |