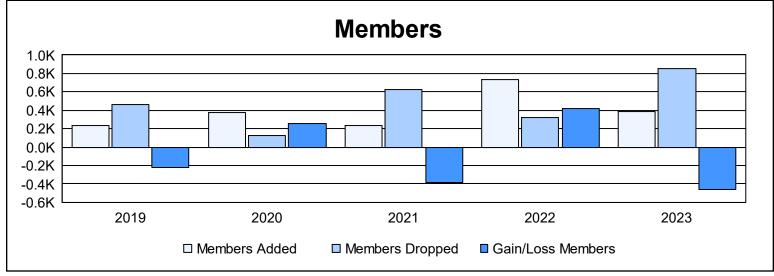

District 300D 2 As of June 2023 Cumulative

| Year      | New<br>Clubs | Dropped<br>Clubs | Gain/<br>Loss<br>Clubs | New<br>Members | Charter<br>Members | Reinstate<br>Members | Transfer<br>Members | Total<br>Member<br>Added | Total<br>Members<br>Dropped | Gain/<br>Loss<br>Members |
|-----------|--------------|------------------|------------------------|----------------|--------------------|----------------------|---------------------|--------------------------|-----------------------------|--------------------------|
| 2018-2019 | 0            | 0                | 0                      | 228            | 3                  | 5                    | 2                   | 238                      | 459                         | -221                     |
| 2019-2020 | 3            | 0                | 3                      | 235            | 99                 | 28                   | 12                  | 374                      | 123                         | 251                      |
| 2020-2021 | 0            | 0                | 0                      | 182            | 27                 | 19                   | 5                   | 233                      | 623                         | -390                     |
| 2021-2022 | 3            | 0                | 3                      | 525            | 99                 | 106                  | 4                   | 734                      | 316                         | 418                      |
| 2022-2023 | 7            | 3                | 4                      | 81             | 196                | 84                   | 30                  | 391                      | 852                         | -461                     |
| Average   | 3            | 1                | 2                      | 250            | 85                 | 48                   | 11                  | 394                      | 475                         | -81                      |